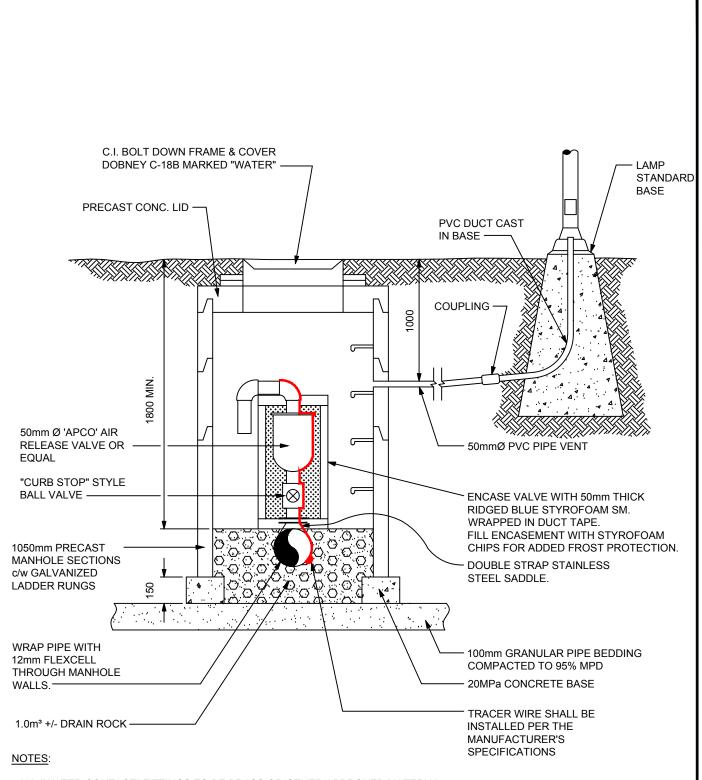

- ALL "WATER CONTACT" FITTINGS TO BE BRASS OR OTHER APPROVED MATERIAL.
- NO BLACK IRON OR GALVANIZED PIPE OR FITTINGS.
- APPLY AN APPROVED CORROSION PROTECTION SYSTEM TO ALL BURIED FERROUS FITTINGS, FLANGES, FASTENERS, ETC. SUCH AS "DENSO" PETROLATUM TAPE SYSTEM; INCLUDING PASTE, PROFILING MASTIC AND TAPE AS PER MANUFACTURER'S INSTRUCTIONS, OTHER CORROSION PROTECTION SYSTEMS MAY BE USED UPON APPROVAL OF THE RMOW.

## RESORT MUNICIPALITY of WHISTLER AIR RELIEF STATION - SPECIAL CASE

| DRAWN BY: BL  | DATE: JANUARY 2018 |
|---------------|--------------------|
| SCALE: N.T.S. | DWG. NO.: W6-B     |