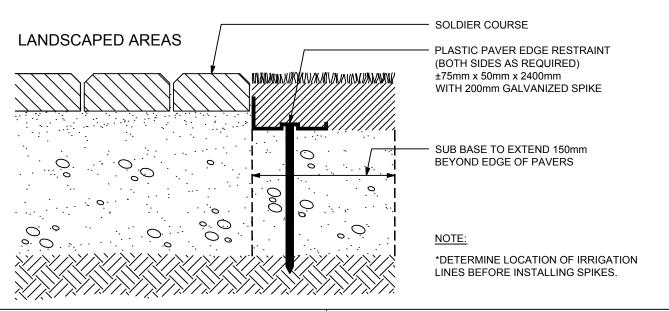

## NOTES:

- 1. PAVERS PAVERS TO REMAIN 5mm ABOVE TOP OF CURB.

  225 x 112.5 x 60 UNI-PAVE BROWN 'WESTCON' OR APPROVED EQUAL.

  (225 x 112.5 x 80 FOR VEHICLE LOADING AREAS & FIRE LANES)

  ASTM STANDARD C93-82

  -COMPRESSIVE STRENGTH 55MPa (8000psi)

  -WATER ABSORBTION <5%
- 2. BEDDING SAND UNIFORM THICKNESS OF 30mm COMPACTED, WELL GRADED, COURSE CONCRETE SAND. SAND BRUSHED INTO CRACKS ONCE PAVERS LAID.
- 3. SUB-BASE COMPACTED TO 95% MODIFIED PROCTOR. MINIMUM THICKNESS 200mm.
- 4. SUB-GRADE COMPACTED TO 95% MODIFIED PROCTOR.

## RESORT MUNICIPALITY of WHISTLER INTERLOCKING PAVERS

| DRAWN BY: BL  | DATE: MAY 2010 |
|---------------|----------------|
| SCALE: N.T.S. | DWG. NO.: R6   |