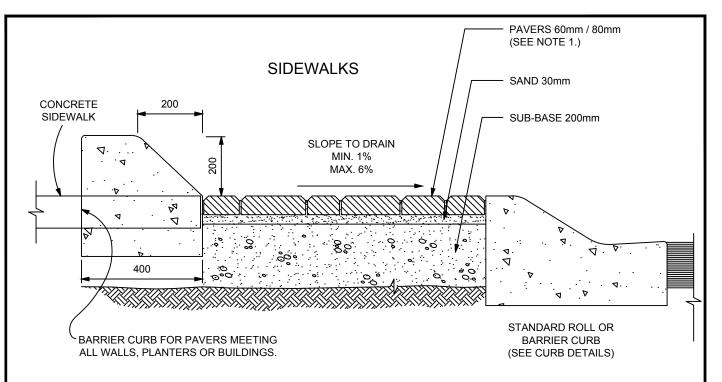

## NOTES:

- 1. PAVERS PAVERS TO REMAIN 5mm ABOVE TOP OF CURB.

  225 x 112.5 x 60 UNI-PAVE BROWN 'WESTCON' OR APPROVED EQUAL.

  (225 x 112.5 x 80 FOR VEHICLE LOADING AREAS & FIRE LANES)

  ASTM STANDARD C93-82

  -COMPRESSIVE STRENGTH 55MPa (8000psi)

  -WATER ABSORBTION <5%
- 2. BEDDING SAND UNIFORM THICKNESS OF 30mm COMPACTED, WELL GRADED, COURSE CONCRETE SAND. SAND BRUSHED INTO CRACKS ONCE PAVERS LAID.
- 3. SUB-BASE COMPACTED TO 95% MODIFIED PROCTOR. MINIMUM THICKNESS 200mm.
- 4. SUB-GRADE COMPACTED TO 95% MODIFIED PROCTOR.

## RESORT MUNICIPALITY of WHISTLER INTERLOCKING PAVERS

| DRAWN BY: BL  | DATE: MAY 2010 |
|---------------|----------------|
| SCALE: N.T.S. | DWG. NO.: R6   |