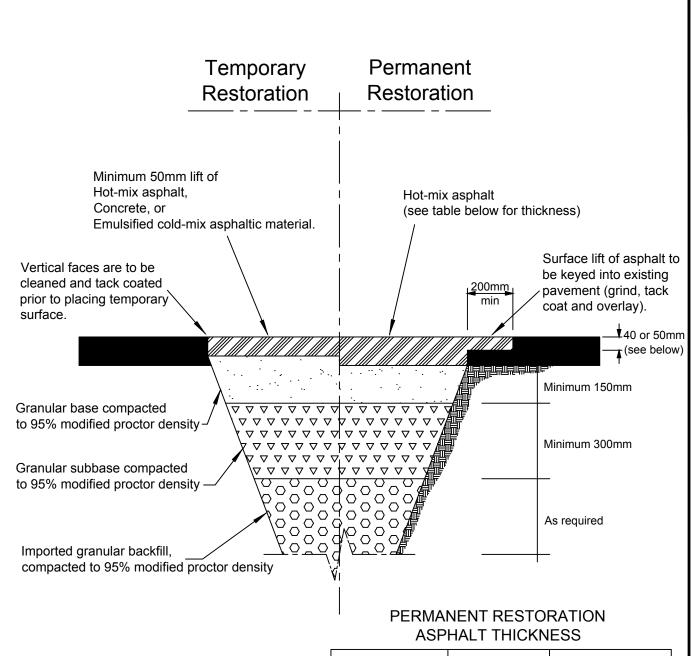

## NOTES:

- Granular materials to be placed and compacted in maximum 300mm thick lifts.
- 2. Permanent hot-mix asphalt pavement shall be placed and compacted in 2 lifts.

| Road<br>Classification | Base Lift<br>Thickness | Surface Lift<br>Thickness |
|------------------------|------------------------|---------------------------|
| Local Road             | 40mm                   | 40mm                      |
| Collector Road         | 50mm                   | 50mm                      |

- 3. All work shall be carried out in accordance with the provisions of the Workers' Compensation Act of BC.
- 4. Refer to Sections 02223 and 02512 of the Master Municipal Construction Document for detailed specifications.