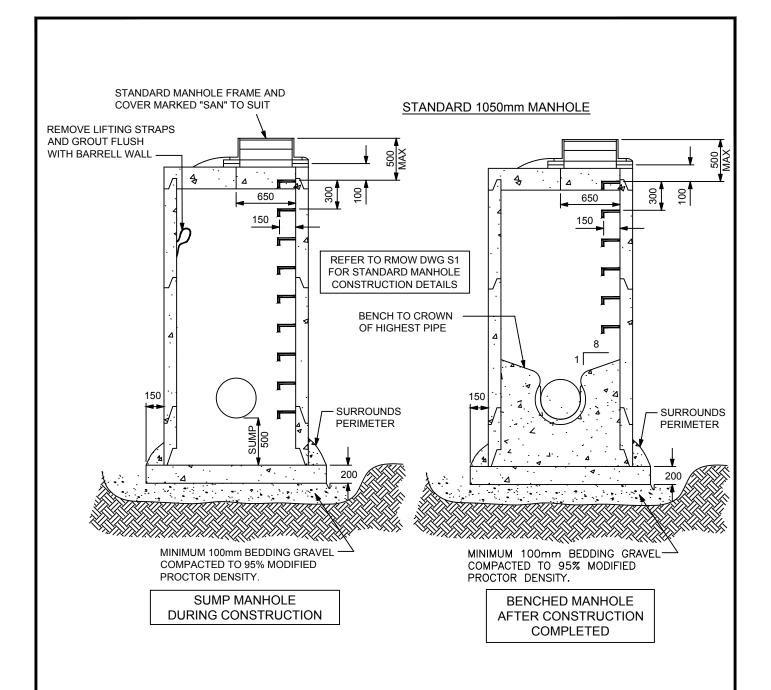

- NOTE: 1. DETAILS ARE DRAWN FOR PRECAST RISERS ON CAST-IN-PLACE BASE. PRECAST BASES APPROVED BY ENGINEER ARE ACCEPTABLE.
  - 2. SUMP MANHOLE TO BE LOCATED AT PROPERTY LINE AND MAINTAINED BY CONTRACTOR UNTIL CONSTRUCTION ACTIVITIES ARE COMPLETED. RMOW WILL INSTALL A PLUG IN THE SERVICE IF CONSTRUCTION DEBRIS ENTERS MUNICIPAL SYSTEM.
  - 3. REFER TO RMOW STANDARD DRAWING S1 FOR STANDARD MANHOLE CONSTRUCTION DETAILS.
  - 4. REFER TO CONTRACT DRAWINGS AND SECTION 02725 FOR DETAILED SPECIFICATIONS.

## RESORT MUNICIPALITY of WHISTLER SANITARY INTERCEPT SUMP MANHOLE

| DRAWN BY: PB  | DATE: APRIL 2003 |
|---------------|------------------|
| SCALE: N.T.S. | DWG. NO.: \$19   |