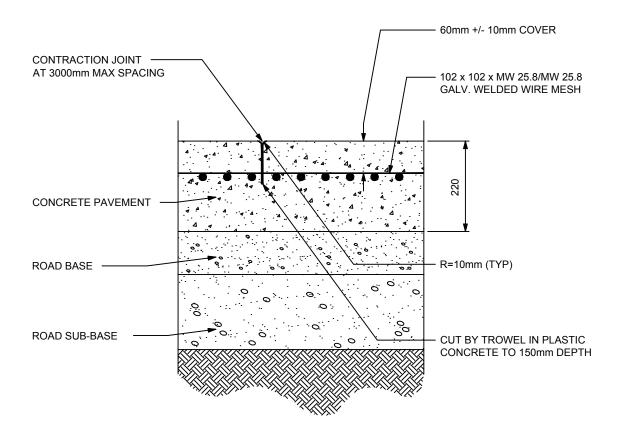

## CONCRETE PAVEMENT DETAIL

NOTE: STAMPED CONCRETE NOT TO BE PLACED UNTIL FINAL LIFT OF ASPHALT IS IN PLACE.