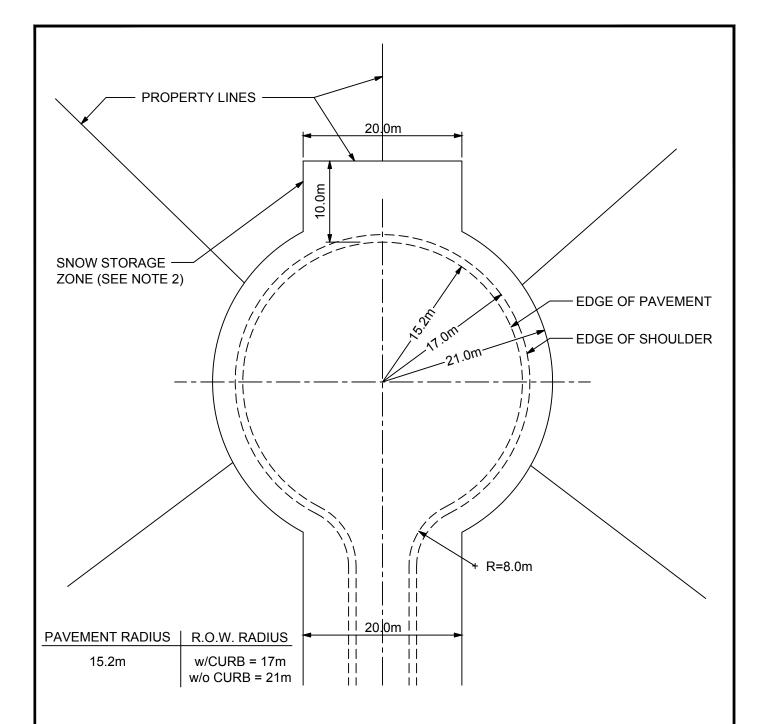

## NOTES:

- (1) CUL-DE-SAC CONSTRUCTION TO BE TO SAME STANDARD AS SPECIFIED FOR ROAD.
- 2 ELEVATION OF SNOW STORAGE ZONE NOT TO BE GREATER THAN ROAD GRADE AND HAVE AN EFFECTIVE AREA OF NOT LESS THAN 200sq. METERS. LOCATION CAN BE ADJUSTED TO SUIT TOPOGRAPHY AND DRAINAGE. NO DRIVEWAY ACCESS WILL BE ALLOWED THROUGH THE SNOW STORAGE ZONE. NO UTILITY OBSTRUCTIONS SUCH AS: HYDRO KIOSKS, TELUS BOXES, STREETLIGHTS etc.
- (3) DEAD END STREETS IN EXCESS OF 90 METERS IN LENGTH SHALL TERMINATE WITH CUL-DE-SAC.