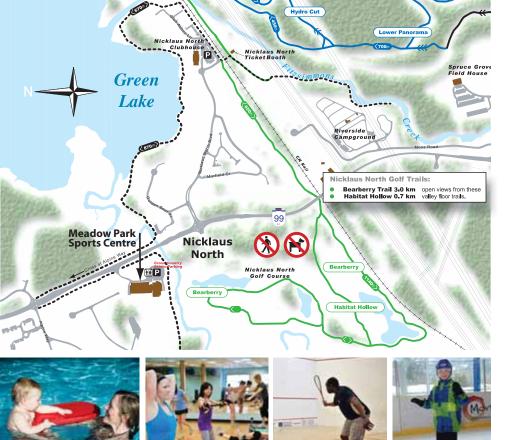

## **MEADOW PARK SPORTS CENTRE** SKATE SWIM SWEAT SQUASH

Located 4km north of the village, Meadow Park Sports Centre is Whistler's community hub for sports, leisure and more! Before or after your Lost Lake experience, enjoy a wide selection of services and amenities including a six-lane pool, kids' pool, sauna, steam room and hot tub.

The complex also houses an arena, squash courts, weight room and a fitness studio. A variety of recreation programs are offered including fitness classes, aqua fitness, swimming lessons and public skating.

HOURS OF OPERATION: 6 AM UNTIL 10 PM DAILY.

whistlerisrecreation.com

0ST

KE Cross Country 9 Snowshoe Trails

HOURS OF OPERATION: 8 AM - 8 PM DAILY