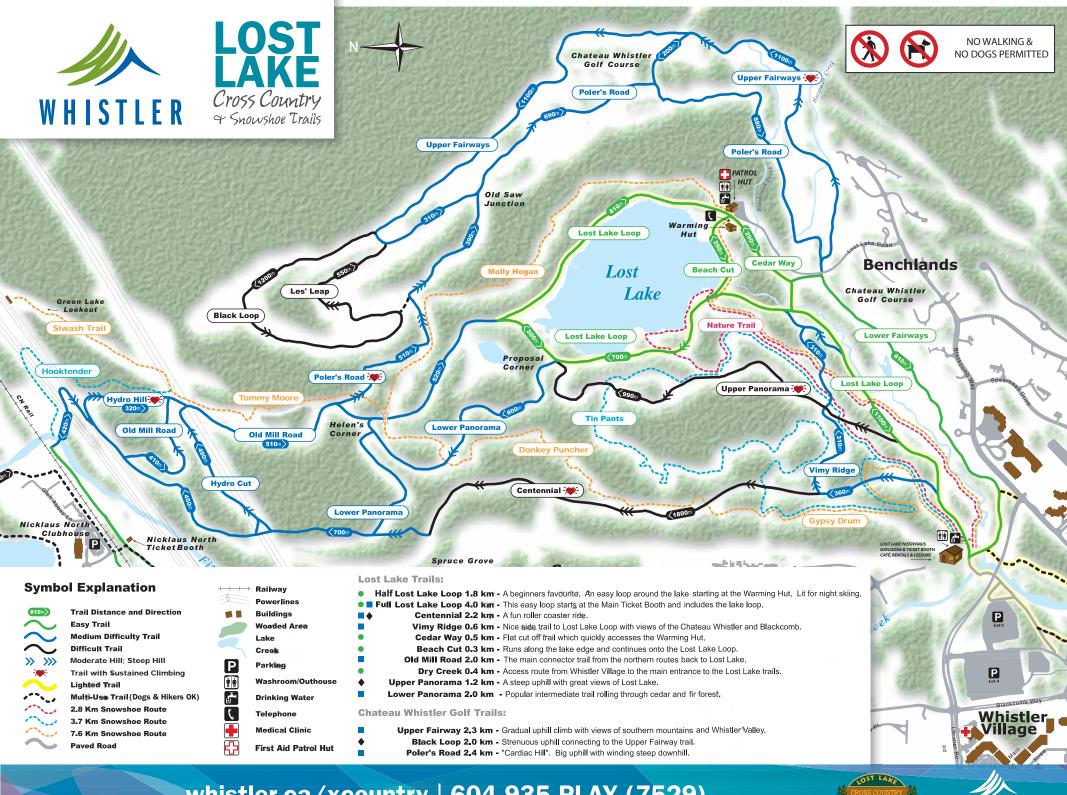

## whistler.ca/xcountry 604 935 PLAY (7529)





## **MEADOW PARK SPORTS CENTRE** SKATE SWIM SWEAT SQUASH

Located 4km north of the village, Meadow Park Sports Centre is Whistler's community hub for sports, leisure and more! Before or after your Lost Lake experience, enjoy a wide selection of services and amenities including a six-lane pool, kids' pool, sauna, steam room and hot tub.

The complex also houses an arena, squash courts, weight room and a fitness studio. A variety of recreation programs are offered including fitness classes, aqua fitness, swimming lessons and public skating.

HOURS OF OPERATION: 6 AM UNTIL 10 PM DAILY.

whistlerisrecreation.com



0ST

KE Cross Country 9 Snowshoe Trails

HOURS OF OPERATION: 8 AM - 8 PM DAILY





## **PASSIVHAUS** DAYLODGE

Energy efficient d