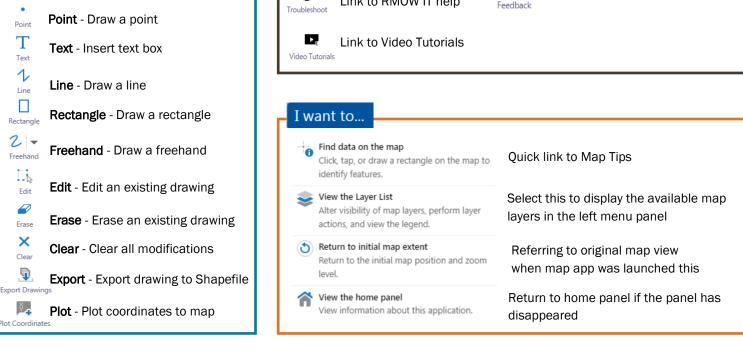

## Whistler Map Quick Help Guide

This document will help you navigate the tools and functionality of the new Whistler (Web) Map Application

The first page focuses on the Mapping Interface

Page two looks to display the functionality of all of the tools in the toolbar along the top of the mapping interface

There are also Help Videos available here

Or if all else fails, you may contact GIS Help at gis@whistler.ca

\* the description of each tool is linked by the nearest colour coded box

Tabs for each open tool or map function. Look here to navigate between tools that have been opened. Map launches in Home Tab Tool to choose different Base Maps Toggle for Coordinates Toggle and Scale bookmarks for quick zoom navigation. Go button is to initiate navigation Scale bar for visual scale reference