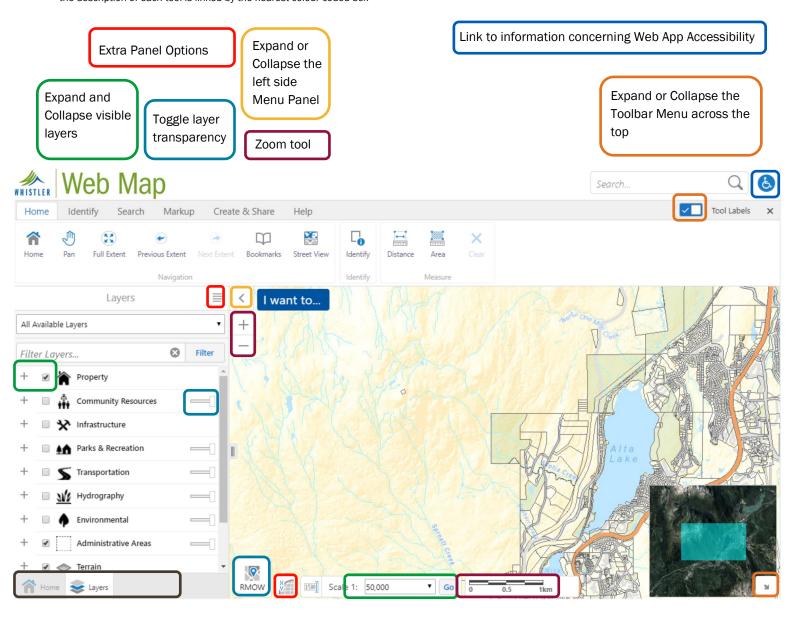

## Whistler Map Quick Help Guide

This document will help you navigate the tools and functionality of the new Whistler (Web) Map Application

The first page focuses on the Mapping Interface

Page two looks to display the functionality of all of the tools in the toolbar along the top of the mapping interface

There are also Help Videos available here

Or if all else fails, you may contact GIS Help at gis@whistler.ca

\* the description of each tool is linked by the nearest colour coded box

Tabs for each open tool or map function. Look here to navigate between tools that have been opened. Map launches in Home Tab Tool to choose different Base Maps Toggle for Coordinates Toggle and Scale bookmarks for quick zoom navigation. Go button is to initiate navigation Scale bar for visual scale reference

Toggle for key map