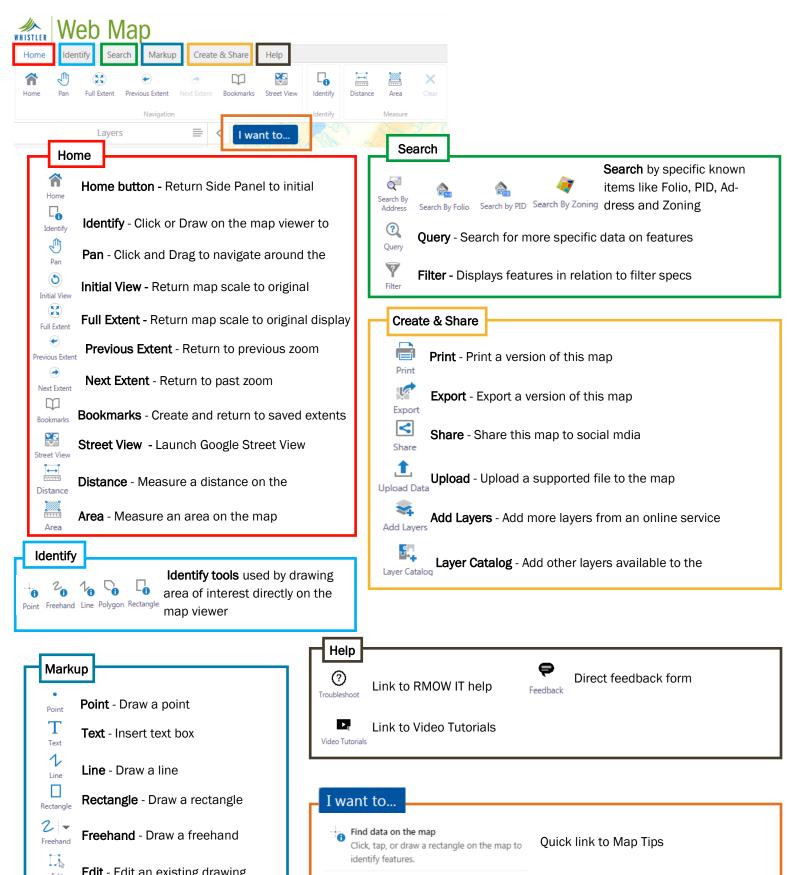

## Whistler Map Quick Help Guide

This document will help you navigate the tools and functionality of the new Whistler (Web) Map Application

The first page focuses on the Mapping Interface

Page two looks to display the functionality of all of the tools in the toolbar along the top of the mapping interface

There are also Help Videos available here

Or if all else fails, you may contact GIS Help at gis@whistler.ca

\* the description of each tool is linked by the nearest colour coded box

Tabs for each open tool or map function. Look here to navigate between tools that have been opened. Map launches in Home Tab Tool to choose different Base Maps Toggle for Coordinates Toggle and Scale bookmarks for quick zoom navigation. Go button is to initiate navigation Scale bar for visual scale reference