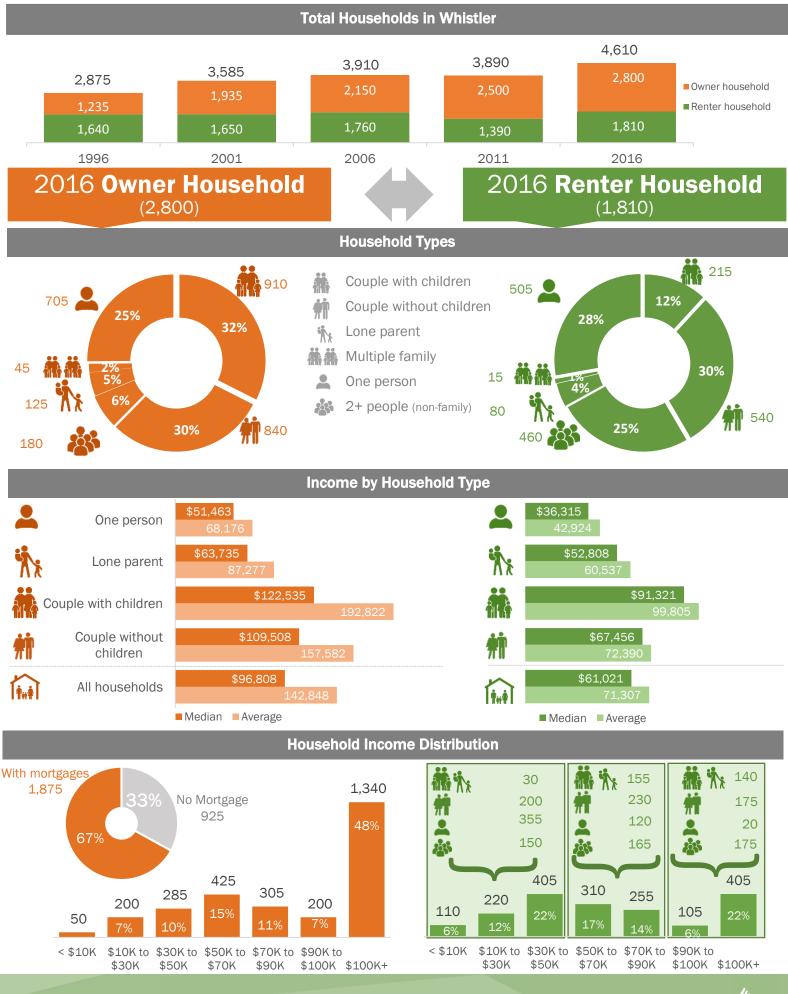

## **2016 CENSUS WHISTLER HOUSEHOLD AND INCOME**

| Whistler, DS          | Whistler 2016 population <b>12,854</b>                                                                                                                                                                               | <b>+21%</b> over 5 years (9,824 in 2011)                                                                                                                          |
|-----------------------|----------------------------------------------------------------------------------------------------------------------------------------------------------------------------------------------------------------------|-------------------------------------------------------------------------------------------------------------------------------------------------------------------|
| WORKFORCE             | Participation rate in workforce<br><b>85.2%</b>                                                                                                                                                                      | <ul> <li>+ 2.2% over 5 years (83% in 2011)</li> <li>+13ppts more than British Columbia</li> </ul>                                                                 |
| 220 160<br>6% 3%      | Rising Household Income levels<br>2010 2015 1,040<br>1,040<br>20% 640<br>20% 640<br>20% 640<br>21% 555 575 575 645<br>14% 13% 420 13% 645<br>11% 13% 16%<br>11% 13% 55K \$50K-\$80K \$80K-\$100K\$100-\$125K >\$125K | With median income of \$79,752, over 50% of households earn over \$80,000                                                                                         |
| <b>++++++++++++++</b> | 2015 median household income<br>\$79,752                                                                                                                                                                             | +21% over 5 years or 3.9% per year (\$65,757 in 2010)                                                                                                             |
|                       | Households earning over \$100,000<br><i>more than</i> <b>1 in 3</b>                                                                                                                                                  | Compared to 5 years ago:<br>+ 660 more households earn over \$100,000<br>+ 220 more households earn \$50,000-\$100,000<br>195 less households earn below \$50,000 |
|                       | 2015 median household income of<br>couples with children<br><b>\$113,579</b>                                                                                                                                         | +23% over 5 years or 4.3% per year (\$92,209 in 2010)                                                                                                             |
|                       | 2015 median household income of<br>couples without children<br><b>\$82,773</b>                                                                                                                                       | <b>+3%</b> over 5 years or 0.7% per year (\$80,134 in 2010)                                                                                                       |
| ۲.                    | 2015 median household income of<br>lone parent with children<br><b>\$52,565</b>                                                                                                                                      | <b>-4%</b> over 5 years or -0.9% per year<br>(\$54,941 in 2010)                                                                                                   |
|                       | 2015 median household income of single persons living alone <b>\$43,520</b>                                                                                                                                          | <b>+15%</b> over 5 years or 2.8% per year (\$37,994 in 2010)                                                                                                      |
|                       | 2015 median household income of<br>two or more persons (not family)<br><b>\$95,697</b>                                                                                                                               | <b>+13%</b> over 5 years or 2.6% per year (\$84,395 in 2010)                                                                                                      |