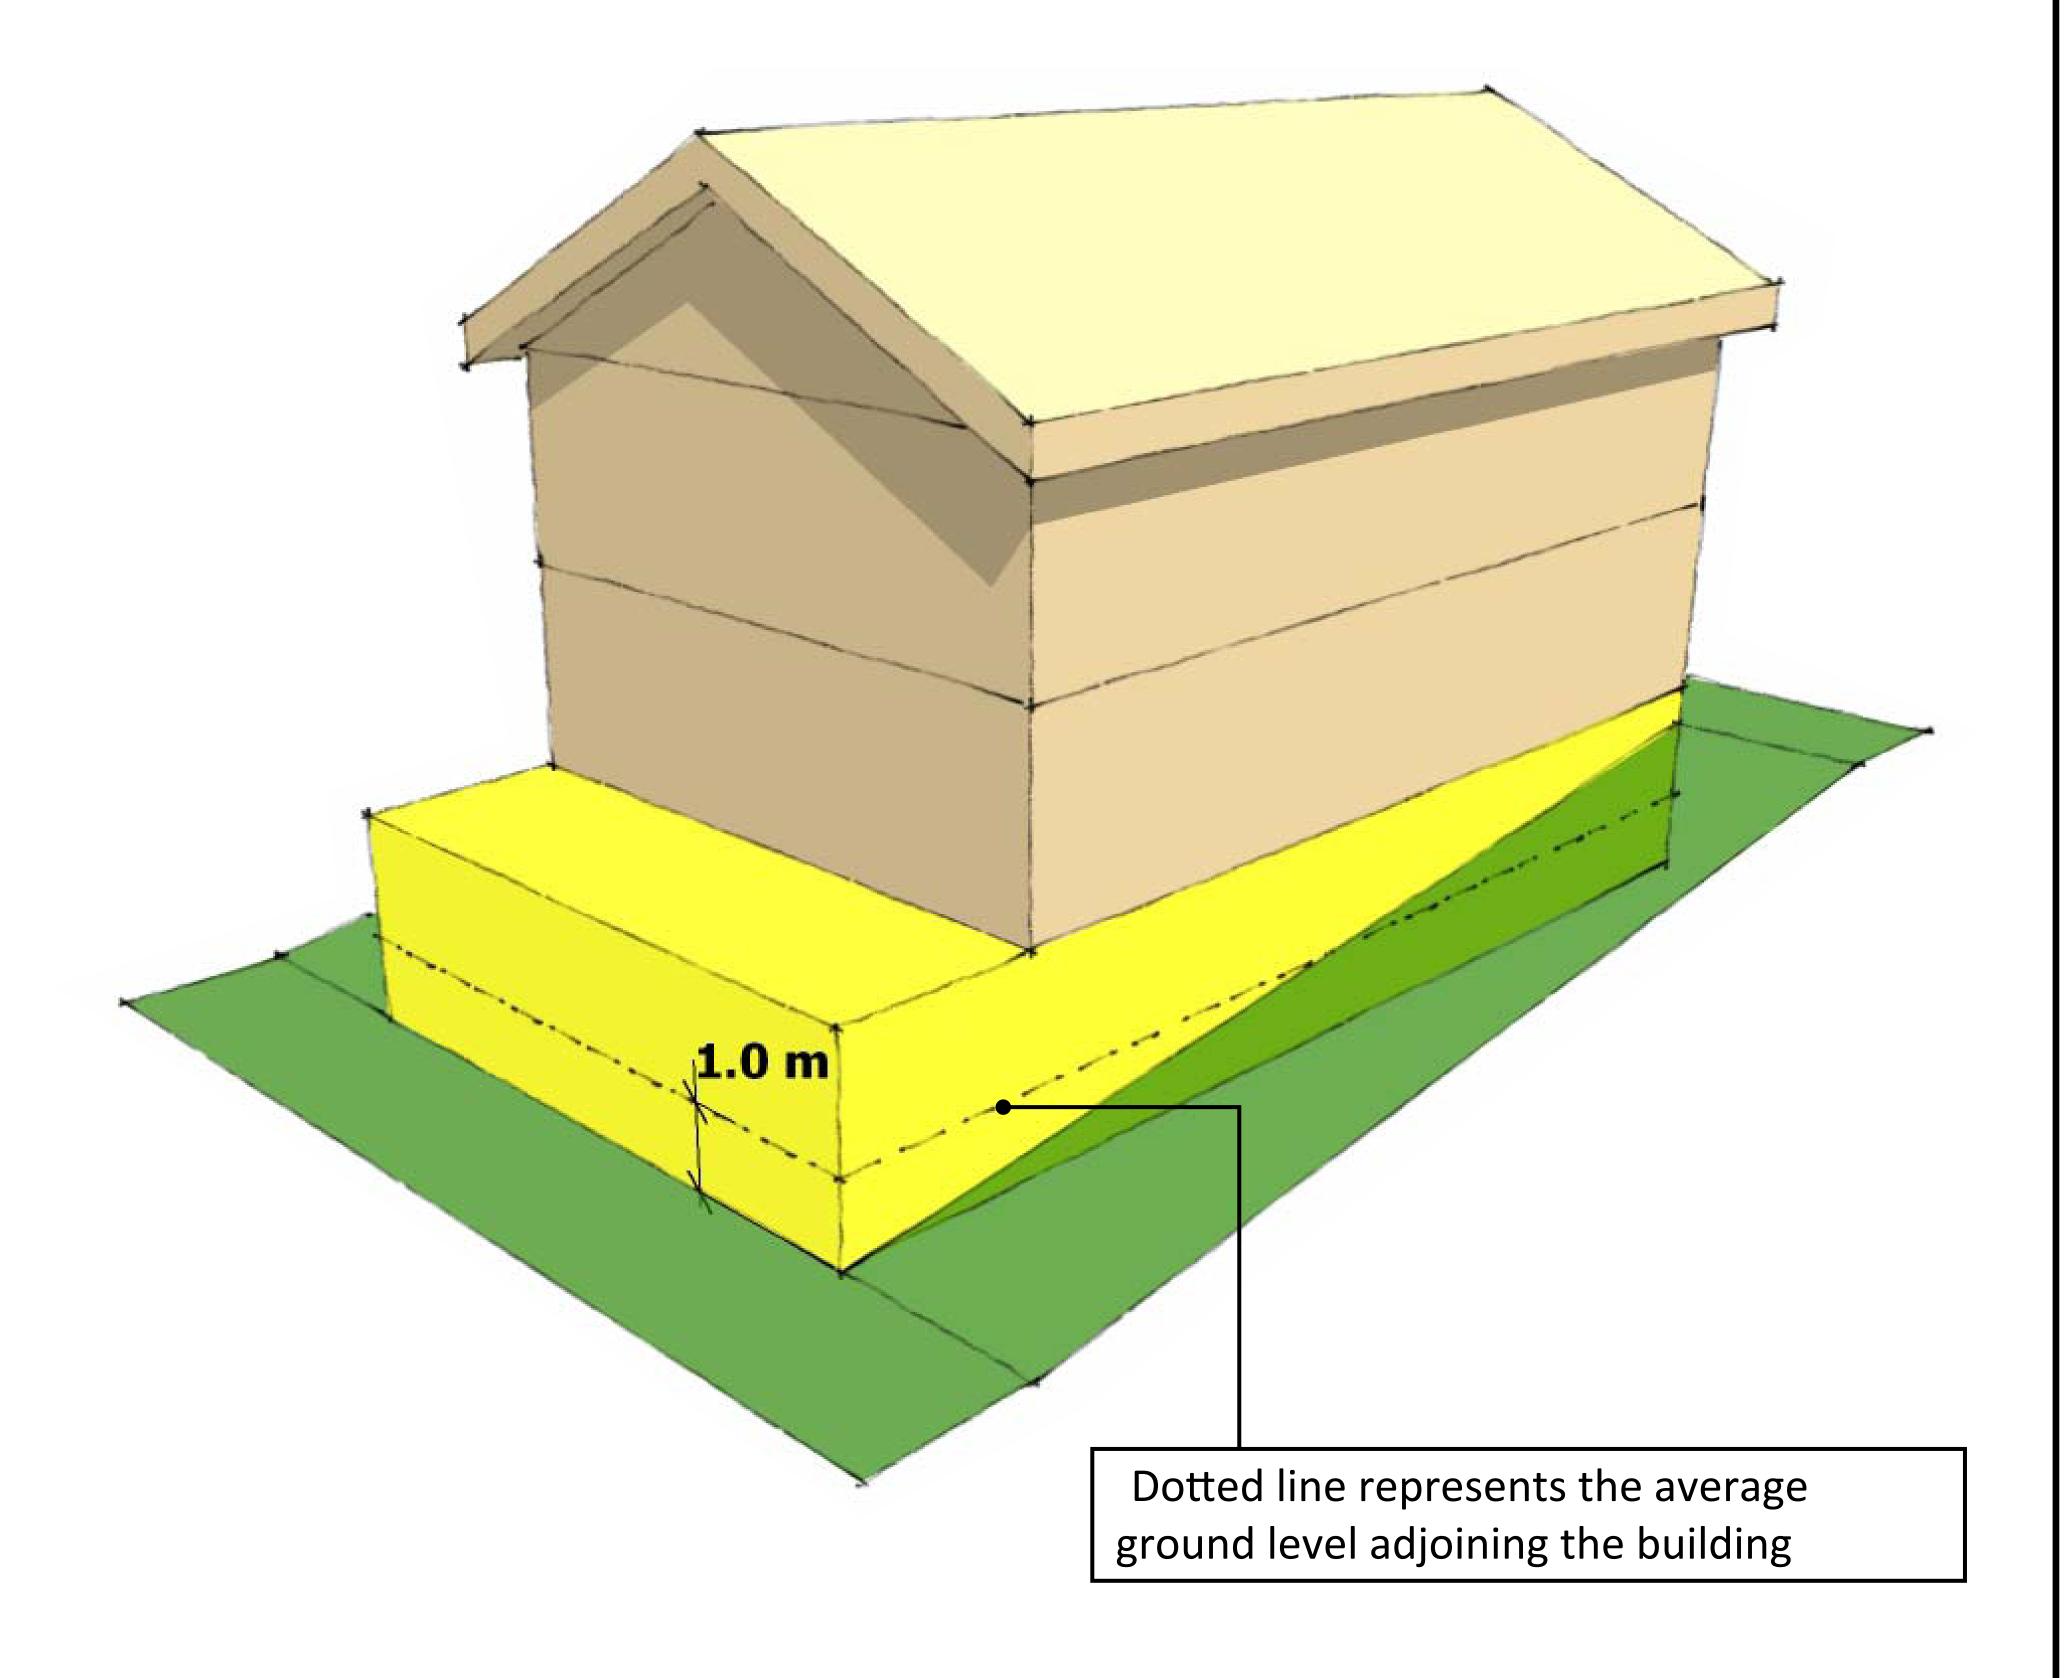

## Legitimizing Illegally Constructed Basement Floor Area

Floor area in yellow is excluded from Gross Floor Area calculation. It is defined as Basement floor area in existence on May 12, 2012 having an elevation at least 1 meter below the average level of finished ground adjoining the exterior walls of the building. The maximum area that may be excluded is 125% of the floor area of the storey immediately above.

Floor area in brown is included in the Gross Floor Area calculation as per RMOW Zoning and Parking Bylaw No. 303, 2015

NOTE: All other RMOW Zoning and Parking Bylaw No.303, 2015 regulations still apply (for example: building height, setbacks and parking requirements).

Diagram is for presentation purposes only and not to scale.