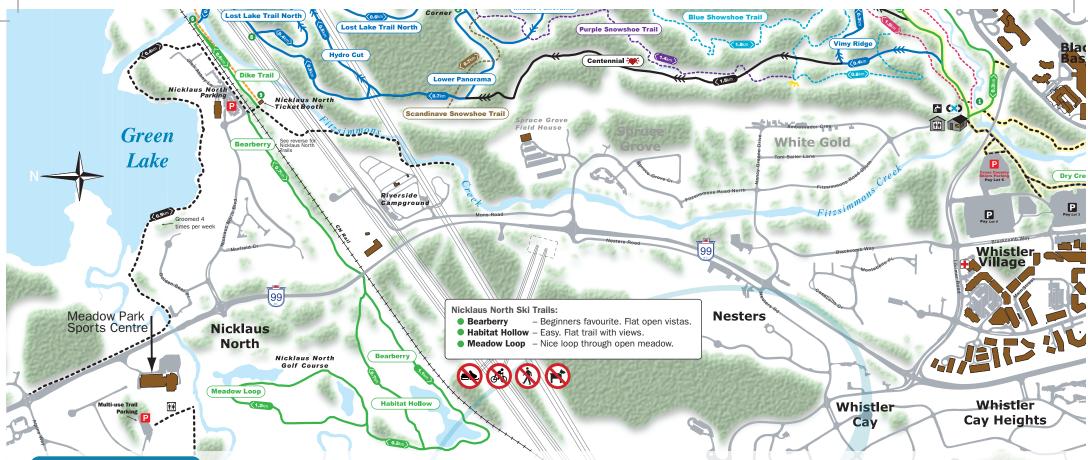

### P Lost Lake Nordic Trails:

Passivhaus Entrance/Village area: Pay Day Lots 1-5 Nicklaus North Entrance: Nicklaus North Golf Course Parking.