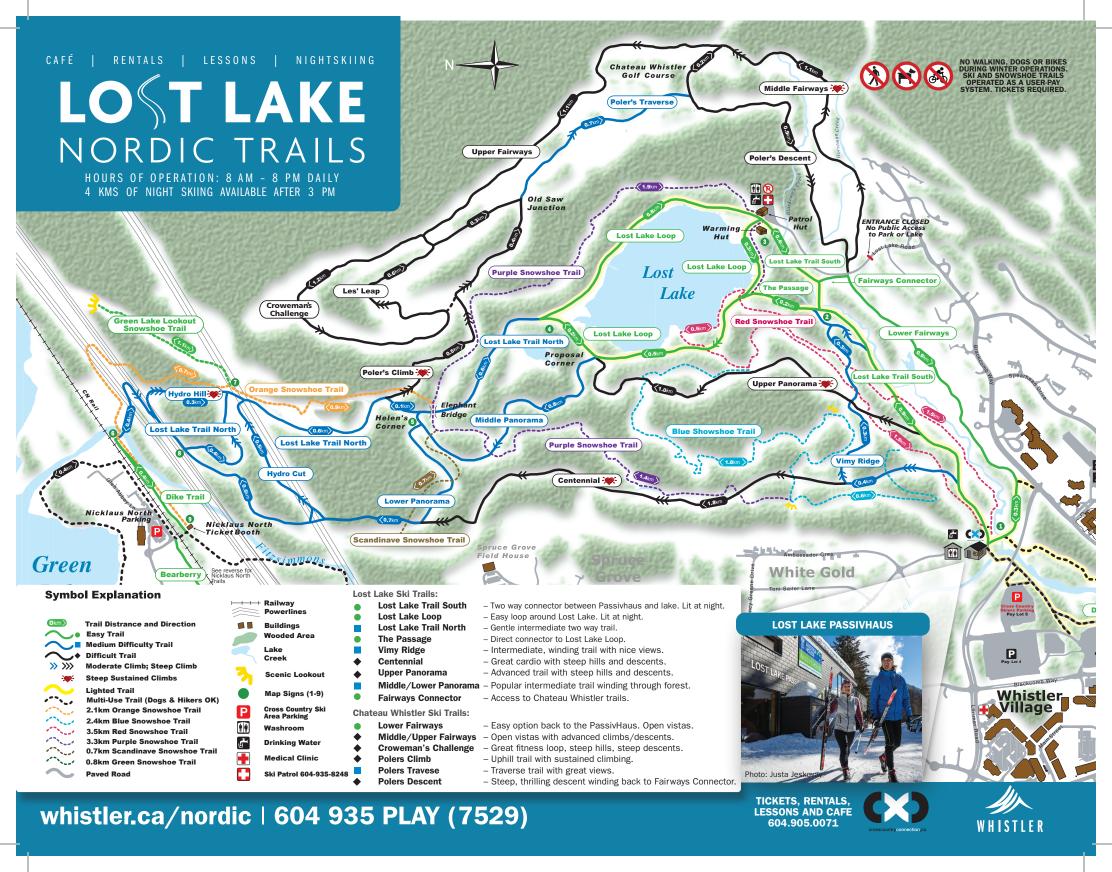

Photo: Justa Jeskova

Offering more than 25 km of pristinely groomed cross country ski trails for both classic and skate technique. Take a few hours, an afternoon, or a few days to explore the trail network while enjoying incredible views of iconic Lost Lake, Whistler and Blackcomb Mountains. Suitable for all ages and abilities. Ski at night with 4km of lit trail.

#### **SNOWSHOE**

Your adventure starts at Lost Lake Passivhaus where Cross Country Connection offers day tickets, rentals, lessons, and a full service ski shop to get you started for the day. The onsite Connection Café serves organically-minded soups, sandwiches, snacks and gourmet coffee to keep you fueled for your adventure.