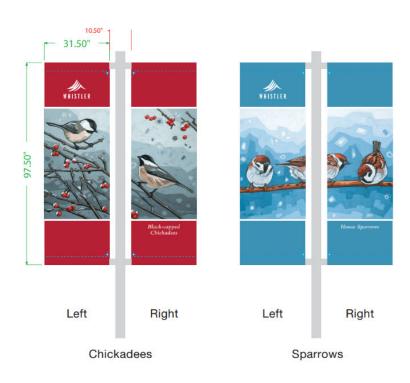

# **Birds of Winter**

Fall/Winter 2021 - 2023 Artist: Maxine Wolodko Available for sale May 2023