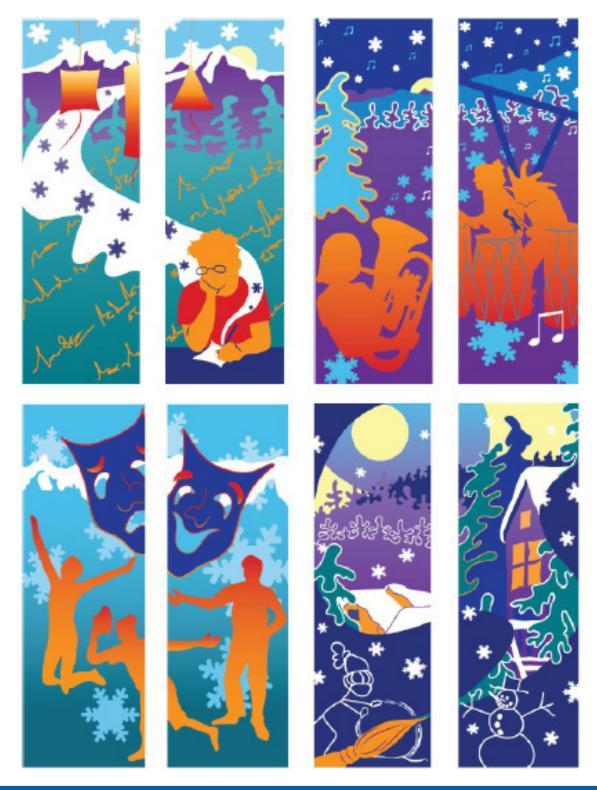

# **Winter in Motion**

Fall/Winter 2016 - 2017 Artist: Sarah Turton Available for sale June 2018