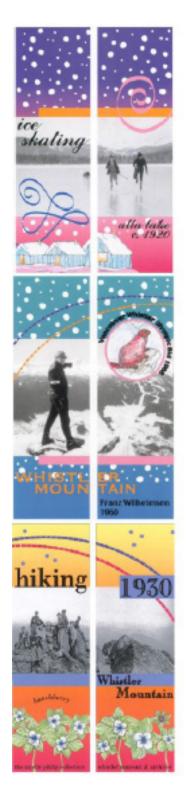

# **Winter in Motion**

Fall/Winter 2016 - 2017 Artist: Sarah Turton Available for sale June 2018