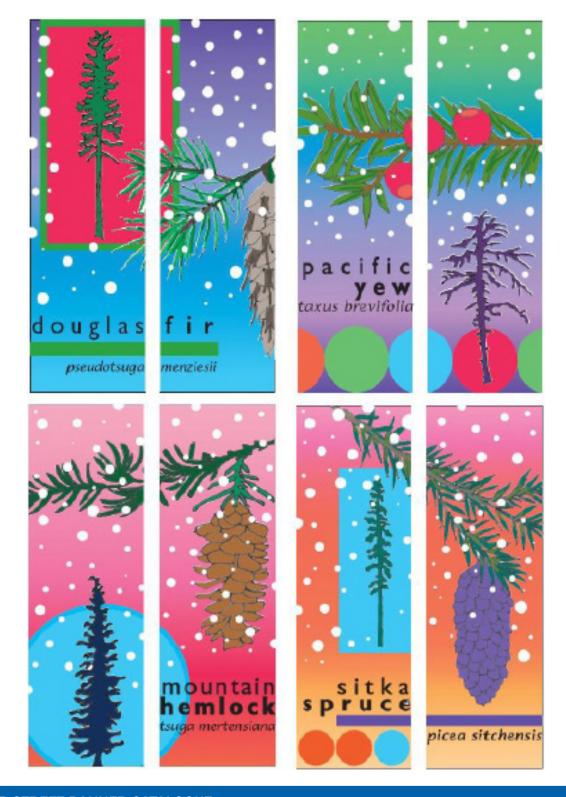

#### **Native Tree Series**

Fall/Winter 2003 - 2004 Artist: Denise Cook Available for sale