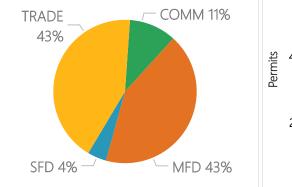

57

47

| Building Permits              |         | APR 2024                 |                   | APR 2023                 |                   |
|-------------------------------|---------|--------------------------|-------------------|--------------------------|-------------------|
| PERMIT TYPE                   |         | APPLICATIONS<br>RECEIVED | PERMITS<br>ISSUED | APPLICATIONS<br>RECEIVED | PERMITS<br>ISSUED |
| SINGLE FAMILY RESIDENTIAL     | (SFD)   | 12                       | 2                 | 5                        | 12                |
| MULTI FAMILY RESIDENTIAL      | (MFD)   | 27                       | 20                | 29                       | 10                |
| AUX RESIDENTIAL DWELLING UNIT | (ARDU)  | 0                        | 0                 | 0                        | 0                 |
| COMMERCIAL                    | (COMM)  | 4                        | 5                 | 4                        | 1                 |
| TRADE AND OTHER               | (TRADE) | 14                       | 20                | 18                       | 12                |
| Total                         |         | 57                       | 47                | 56                       | 35                |