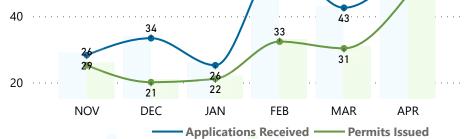

Permits Issued 6 Month Retro Trend

Applications Received Permits Issued

| Trade and Other Permits       | APR 2024                 |                   | APR 2023                 |                   |
|-------------------------------|--------------------------|-------------------|--------------------------|-------------------|
| PERMIT TYPE                   | APPLICATIONS<br>RECEIVED | PERMITS<br>ISSUED | APPLICATIONS<br>RECEIVED | PERMITS<br>ISSUED |
| STANDALONE PLUMBING           | 1                        | 0                 | 2                        | 2                 |
| DISTRICT ENERGY DISCONNECTION | 0                        | 3                 | 0                        | 1                 |
| HEAT PUMP                     | 0                        | 0                 | 0                        | 0                 |
| DEMOLITION                    | 11                       | 16                | 12                       | 4                 |
| OTHER                         | 2                        | 1                 | 4                        | 5                 |
|                               | 14                       | 20                | 18                       | 12                |