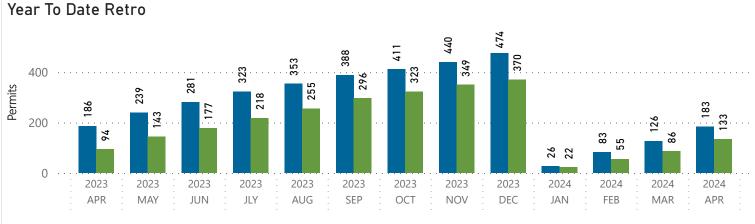

| 5                        | 12                |
| MULTI FAMILY RESIDENTIAL      | (MFD)   | 27                       | 20                | 29                       | 10                |
| AUX RESIDENTIAL DWELLING UNIT | (ARDU)  | 0                        | 0                 | 0                        | 0                 |
| COMMERCIAL                    | (COMM)  | 4                        | 5                 | 4                        | 1                 |
| TRADE AND OTHER               | (TRADE) | 14                       | 20                | 18                       | 12                |
| Total                         |         | 57                       | 47                | 56                       | 35                |



Permits Issued 6 Month Retro Trend









Applications Received Permits Issued

| Trade and Other Permits       | APR 2024                 |                   | APR 2023                 |                   |
|-------------------------------|--------------------------|-------------------|--------------------------|-------------------|
| PERMIT TYPE                   | APPLICATIONS<br>RECEIVED | PERMITS<br>ISSUED | APPLICATIONS<br>RECEIVED | PERMITS<br>ISSUED |
| STANDALONE PLUMBING           | 1                        | 0                 | 2                        | 2                 |
| DISTRICT ENERGY DISCONNECTION | 0                        | 3                 | 0                        | 1                 |
| HEAT PUMP                     | 0                        | 0                 | 0                        | 0