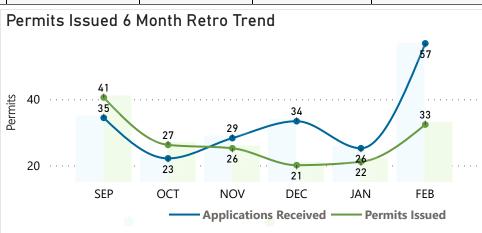

## BUILDING PERMIT MONTHLY VOLUME REPORT February 2024

Building Permits FEB 2024 FEB 2023

| PERMIT TYPE                   |         | APPLICATIONS<br>RECEIVED | PERMITS<br>ISSUED | APPLICATIONS<br>RECEIVED | PERMITS<br>ISSUED |
|-------------------------------|---------|--------------------------|-------------------|--------------------------|-------------------|
| SINGLE FAMILY RESIDENTIAL     | (SFD)   | 5                        | 9                 | 10                       | 2                 |
| MULTI FAMILY RESIDENTIAL      | (MFD)   | 29                       | 15                | 15                       | 5                 |
| AUX RESIDENTIAL DWELLING UNIT | (ARDU)  | 0                        | 0                 | 0                        | 0                 |
| COMMERCIAL                    | (COMM)  | 5                        | 1                 | 6                        | 3                 |
| TRADE AND OTHER               | (TRADE) | 18                       | 8                 | 12                       | 3                 |
| Total                         |         | 57                       | 33                | 43                       | 13                |