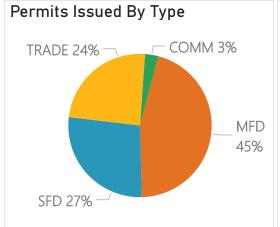

## BUILDING PERMIT MONTHLY VOLUME REPORT February 2024

Building Permits FEB 2024 FEB 2023

| PERMIT TYPE                   |         | APPLICATIONS<br>RECEIVED | PERMITS<br>ISSUED | APPLICATIONS<br>RECEIVED | PERMITS<br>ISSUED |
|-------------------------------|---------|--------------------------|-------------------|--------------------------|-------------------|
| SINGLE FAMILY RESIDENTIAL     | (SFD)   | 5                        | 9                 | 10                       | 2                 |
| MULTI FAMILY RESIDENTIAL      | (MFD)   | 29                       | 15                | 15                       | 5                 |
| AUX RESIDENTIAL DWELLING UNIT | (ARDU)  | 0                        | 0                 | 0                        | 0                 |
| COMMERCIAL                    | (COMM)  | 5                        | 1                 | 6                        | 3                 |
| TRADE AND OTHER               | (TRADE) | 18                       | 8                 | 12                       | 3                 |
| Total                         |         | 57                       | 33                | 43                       | 13                |