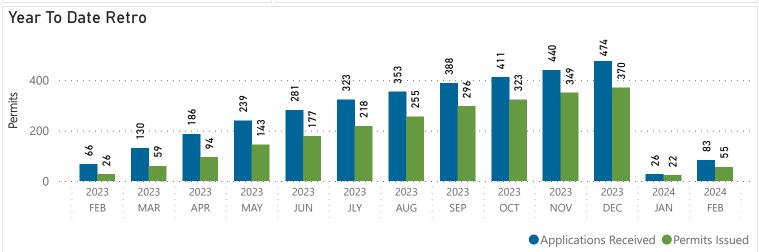

## BUILDING PERMIT MONTHLY VOLUME REPORT February 2024

Building Permits FEB 2024 FEB 2023

| PERMIT TYPE                   |         | APPLICATIONS<br>RECEIVED | PERMITS<br>ISSUED | APPLICATIONS<br>RECEIVED | PERMITS<br>ISSUED |
|-------------------------------|---------|--------------------------|-------------------|--------------------------|-------------------|
| SINGLE FAMILY RESIDENTIAL     | (SFD)   | 5                        | 9                 | 10                       | 2                 |
| MULTI FAMILY RESIDENTIAL      | (MFD)   | 29                       | 15                | 15                       | 5                 |
| AUX RESIDENTIAL DWELLING UNIT | (ARDU)  | 0                        | 0                 | 0                        | 0                 |
| COMMERCIAL                    | (COMM)  | 5                        | 1                 | 6                        | 3                 |
| TRADE AND OTHER               | (TRADE) | 18                       | 8                 | 12                       | 3                 |
| Total                         |         | 57                       | 33                | 43                       | 13                |