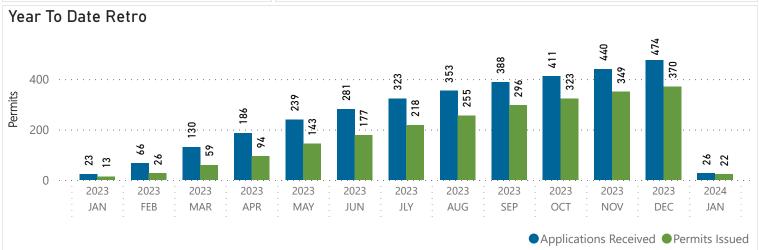

# BUILDING PERMIT MONTHLY VOLUME REPORT January 2024

Building Permits JAN 2024 JAN 2023

| PERMIT TYPE                   |         | APPLICATIONS<br>RECEIVED | PERMITS<br>ISSUED | APPLICATIONS<br>RECEIVED | PERMITS<br>ISSUED |
|-------------------------------|---------|--------------------------|-------------------|--------------------------|-------------------|
| SINGLE FAMILY RESIDENTIAL     | (SFD)   | 4                        | 6                 | 7                        | 3                 |
| MULTI FAMILY RESIDENTIAL      | (MFD)   | 10                       | 10                | 7                        | 4                 |
| AUX RESIDENTIAL DWELLING UNIT | (ARDU)  | 0                        | 0                 | 0                        | 0                 |
| COMMERCIAL                    | (COMM)  | 4                        | 2                 | 3                        | 4                 |
| TRADE AND OTHER               | (TRADE) | 8                        | 4                 | 6                        | 2                 |
| Total                         |         | 26                       | 22                | 23                       | 13                |