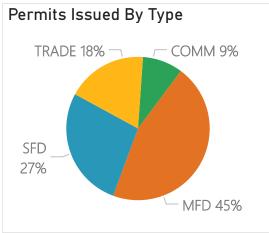

# BUILDING PERMIT MONTHLY VOLUME REPORT January 2024

Building Permits JAN 2024 JAN 2023

| PERMIT TYPE                   |         | APPLICATIONS<br>RECEIVED | PERMITS<br>ISSUED | APPLICATIONS<br>RECEIVED | PERMITS<br>ISSUED |
|-------------------------------|---------|--------------------------|-------------------|--------------------------|-------------------|
| SINGLE FAMILY RESIDENTIAL     | (SFD)   | 4                        | 6                 | 7                        | 3                 |
| MULTI FAMILY RESIDENTIAL      | (MFD)   | 10                       | 10                | 7                        | 4                 |
| AUX RESIDENTIAL DWELLING UNIT | (ARDU)  | 0                        | 0                 | 0                        | 0                 |
| COMMERCIAL                    | (COMM)  | 4                        | 2                 | 3                        | 4                 |
| TRADE AND OTHER               | (TRADE) | 8                        | 4                 | 6                        | 2                 |
| Total                         |         | 26                       | 22                | 23                       | 13                |