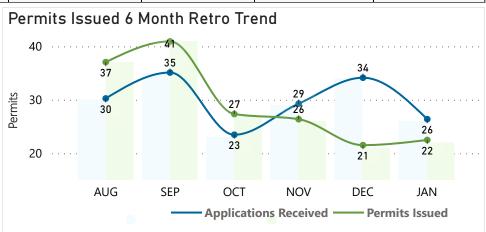

# BUILDING PERMIT MONTHLY VOLUME REPORT January 2024

Building Permits JAN 2024 JAN 2023

| PERMIT TYPE                   |         | APPLICATIONS<br>RECEIVED | PERMITS<br>ISSUED | APPLICATIONS<br>RECEIVED | PERMITS<br>ISSUED |
|-------------------------------|---------|--------------------------|-------------------|--------------------------|-------------------|
| SINGLE FAMILY RESIDENTIAL     | (SFD)   | 4                        | 6                 | 7                        | 3                 |
| MULTI FAMILY RESIDENTIAL      | (MFD)   | 10                       | 10                | 7                        | 4                 |
| AUX RESIDENTIAL DWELLING UNIT | (ARDU)  | 0                        | 0                 | 0                        | 0                 |
| COMMERCIAL                    | (COMM)  | 4                        | 2                 | 3                        | 4                 |
| TRADE AND OTHER               | (TRADE) | 8                        | 4                 | 6                        | 2                 |
| Total                         |         | 26                       | 22                | 23                       | 13                |