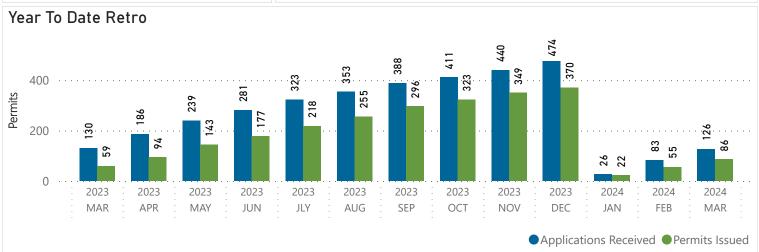

## BUILDING PERMIT MONTHLY VOLUME REPORT March 2024

Building Permits MAR 2024 MAR 2023

| PERMIT TYPE                   |         | APPLICATIONS<br>RECEIVED | PERMITS<br>ISSUED | APPLICATIONS<br>RECEIVED | PERMITS<br>ISSUED |
|-------------------------------|---------|--------------------------|-------------------|--------------------------|-------------------|
| SINGLE FAMILY RESIDENTIAL     | (SFD)   | 11                       | 6                 | 17                       | 7                 |
| MULTI FAMILY RESIDENTIAL      | (MFD)   | 11                       | 17                | 21                       | 8                 |
| AUX RESIDENTIAL DWELLING UNIT | (ARDU)  | 0                        | 0                 | 0                        | 0                 |
| COMMERCIAL                    | (COMM)  | 6                        | 1                 | 1                        | 4                 |
| TRADE AND OTHER               | (TRADE) | 15                       | 7                 | 25                       | 14                |
| Total                         |         | 43                       | 31                | 64                       | 33                |