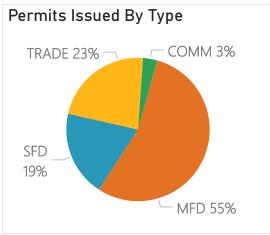

## BUILDING PERMIT MONTHLY VOLUME REPORT March 2024

Building Permits MAR 2024 MAR 2023

| PERMIT TYPE                   |         | APPLICATIONS<br>RECEIVED | PERMITS<br>ISSUED | APPLICATIONS<br>RECEIVED | PERMITS<br>ISSUED |
|-------------------------------|---------|--------------------------|-------------------|--------------------------|-------------------|
| SINGLE FAMILY RESIDENTIAL     | (SFD)   | 11                       | 6                 | 17                       | 7                 |
| MULTI FAMILY RESIDENTIAL      | (MFD)   | 11                       | 17                | 21                       | 8                 |
| AUX RESIDENTIAL DWELLING UNIT | (ARDU)  | 0                        | 0                 | 0                        | 0                 |
| COMMERCIAL                    | (COMM)  | 6                        | 1                 | 1                        | 4                 |
| TRADE AND OTHER               | (TRADE) | 15                       | 7                 | 25                       | 14                |
| Total                         |         | 43                       | 31                | 64                       | 33                |