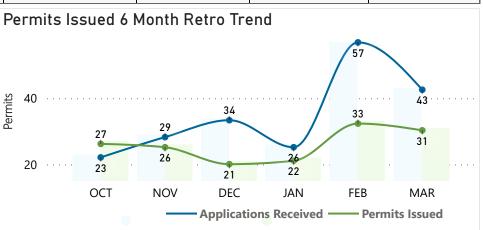

## BUILDING PERMIT MONTHLY VOLUME REPORT March 2024

Building Permits MAR 2024 MAR 2023

| PERMIT TYPE                   |         | APPLICATIONS<br>RECEIVED | PERMITS<br>ISSUED | APPLICATIONS<br>RECEIVED | PERMITS<br>ISSUED |
|-------------------------------|---------|--------------------------|-------------------|--------------------------|-------------------|
| SINGLE FAMILY RESIDENTIAL     | (SFD)   | 11                       | 6                 | 17                       | 7                 |
| MULTI FAMILY RESIDENTIAL      | (MFD)   | 11                       | 17                | 21                       | 8                 |
| AUX RESIDENTIAL DWELLING UNIT | (ARDU)  | 0                        | 0                 | 0                        | 0                 |
| COMMERCIAL                    | (COMM)  | 6                        | 1                 | 1                        | 4                 |
| TRADE AND OTHER               | (TRADE) | 15                       | 7                 | 25                       | 14                |
| Total                         |         | 43                       | 31                | 64                       | 33                |