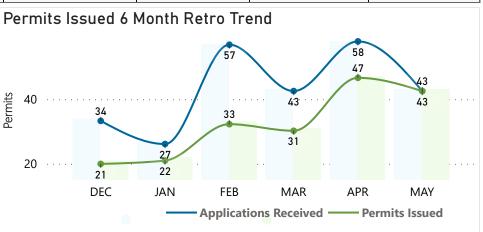

## BUILDING PERMIT MONTHLY VOLUME REPORT May 2024

Building Permits MAY 2024 MAY 2023

| PERMIT TYPE                   |         | APPLICATIONS<br>RECEIVED | PERMITS<br>ISSUED | APPLICATIONS<br>RECEIVED | PERMITS<br>ISSUED |
|-------------------------------|---------|--------------------------|-------------------|--------------------------|-------------------|
| SINGLE FAMILY RESIDENTIAL     | (SFD)   | 4                        | 8                 | 8                        | 15                |
| MULTI FAMILY RESIDENTIAL      | (MFD)   | 18                       | 19                | 14                       | 14                |
| AUX RESIDENTIAL DWELLING UNIT | (ARDU)  | 0                        | 0                 | 0                        | 0                 |
| COMMERCIAL                    | (COMM)  | 6                        | 5                 | 3                        | 3                 |
| TRADE AND OTHER               | (TRADE) | 15                       | 11                | 28                       | 17                |
| Total                         |         | 43                       | 43                | 53                       | 49                |