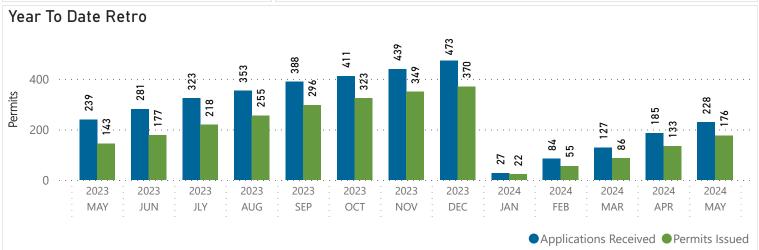

## BUILDING PERMIT MONTHLY VOLUME REPORT May 2024

Building Permits MAY 2024 MAY 2023

| PERMIT TYPE                   |         | APPLICATIONS<br>RECEIVED | PERMITS<br>ISSUED | APPLICATIONS<br>RECEIVED | PERMITS<br>ISSUED |
|-------------------------------|---------|--------------------------|-------------------|--------------------------|-------------------|
| SINGLE FAMILY RESIDENTIAL     | (SFD)   | 4                        | 8                 | 8                        | 15                |
| MULTI FAMILY RESIDENTIAL      | (MFD)   | 18                       | 19                | 14                       | 14                |
| AUX RESIDENTIAL DWELLING UNIT | (ARDU)  | 0                        | 0                 | 0                        | 0                 |
| COMMERCIAL                    | (COMM)  | 6                        | 5                 | 3                        | 3                 |
| TRADE AND OTHER               | (TRADE) | 15                       | 11                | 28                       | 17                |
| Total                         |         | 43                       | 43                | 53                       | 49                |