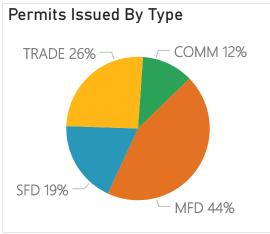

## BUILDING PERMIT MONTHLY VOLUME REPORT May 2024

Building Permits MAY 2024 MAY 2023

| PERMIT TYPE                   |         | APPLICATIONS<br>RECEIVED | PERMITS<br>ISSUED | APPLICATIONS<br>RECEIVED | PERMITS<br>ISSUED |
|-------------------------------|---------|--------------------------|-------------------|--------------------------|-------------------|
| SINGLE FAMILY RESIDENTIAL     | (SFD)   | 4                        | 8                 | 8                        | 15                |
| MULTI FAMILY RESIDENTIAL      | (MFD)   | 18                       | 19                | 14                       | 14                |
| AUX RESIDENTIAL DWELLING UNIT | (ARDU)  | 0                        | 0                 | 0                        | 0                 |
| COMMERCIAL                    | (COMM)  | 6                        | 5                 | 3                        | 3                 |
| TRADE AND OTHER               | (TRADE) | 15                       | 11                | 28                       | 17                |
| Total                         |         | 43                       | 43                | 53                       | 49                |