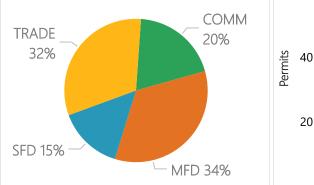

51

41

JUN

| Building Permits              |         | JUN 2024                 |                   | JUN 2023                 |                   |
|-------------------------------|---------|--------------------------|-------------------|--------------------------|-------------------|
| PERMIT TYPE                   |         | APPLICATIONS<br>RECEIVED | PERMITS<br>ISSUED | APPLICATIONS<br>RECEIVED | PERMITS<br>ISSUED |
| SINGLE FAMILY RESIDENTIAL     | (SFD)   | 6                        | 6                 | 8                        | 7                 |
| MULTI FAMILY RESIDENTIAL      | (MFD)   | 18                       | 14                | 21                       | 16                |
| AUX RESIDENTIAL DWELLING UNIT | (ARDU)  | 0                        | 0                 | 0                        | 0                 |
| COMMERCIAL                    | (COMM)  | 9                        | 8                 | 5                        | 1                 |
| TRADE AND OTHER               | (TRADE) | 18                       | 13                | 8                        | 10                |
| Total                         |         | 51                       | 41                | 42                       | 34                |