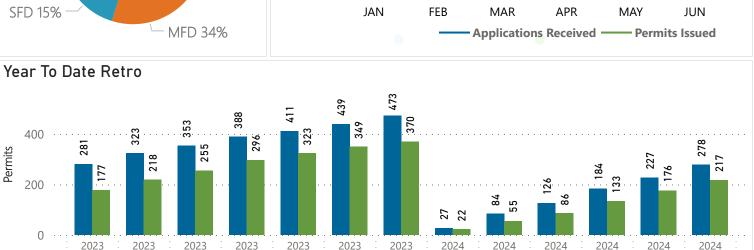

| Requests: JUN 2024 | Requests: JUN 2023 | YTD Requests: JUN 2024 | YTD Requests: JUN 2023 |
|--------------------|--------------------|------------------------|------------------------|
| 82                 | 64                 | 456                    | 323                    |