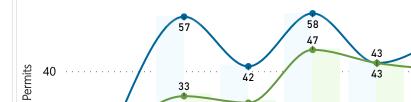

27

22

400

200

0

JUN

JLY

AUG

SEP

OCT

Permits

Permits Issued 6 Month Retro Trend

31

DEC

NOV

JAN

FEB

MAR

Applications Received Permits Issued

MAY

APR

| Trade and Other Permits       | JUN 2024                 |                   | JUN 2023                 |                   |
|-------------------------------|--------------------------|-------------------|--------------------------|-------------------|
| PERMIT TYPE                   | APPLICATIONS<br>RECEIVED | PERMITS<br>ISSUED | APPLICATIONS<br>RECEIVED | PERMITS<br>ISSUED |
| STANDALONE PLUMBING           | 0                        | 0                 | 2                        | 0                 |
| DISTRICT ENERGY DISCONNECTION | 0                        | 0                 | 1                        | 0                 |
| HEAT PUMP                     | 0                        | 0                 | 0                        | 0                 |
| DEMOLITION                    | 15                       | 13                | 5                        | 8                 |
| OTHER                         | 3                        | 0                 | 0                        | 2                 |
|                               | 18                       | 13                | 8                        | 10                |