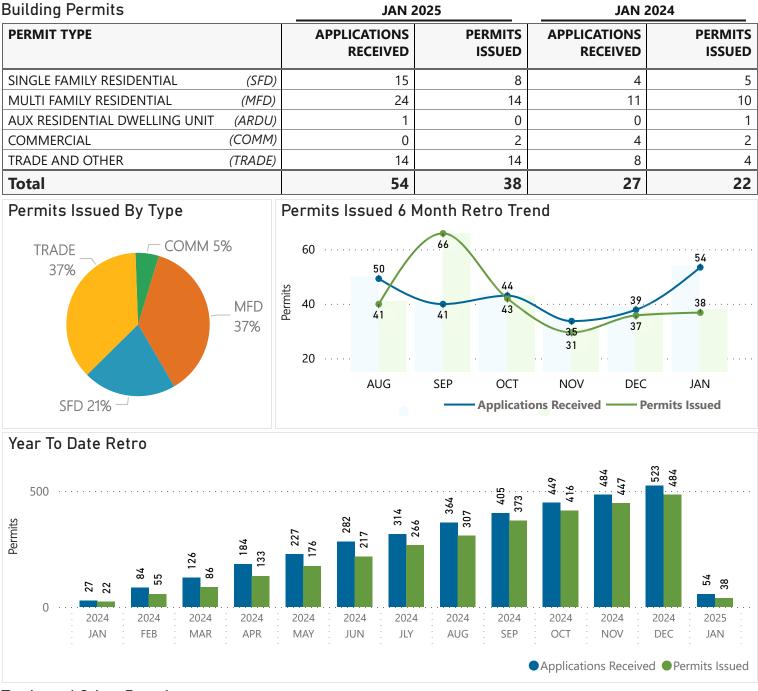

January 2025

| Trade and Other Permits       | JAN 2                    | JAN 2025          |                          | JAN 2024          |  |
|-------------------------------|--------------------------|-------------------|--------------------------|-------------------|--|
| PERMIT TYPE                   | APPLICATIONS<br>RECEIVED | PERMITS<br>ISSUED | APPLICATIONS<br>RECEIVED | PERMITS<br>ISSUED |  |
| STANDALONE PLUMBING           | 0                        | 0                 | 1                        | 0                 |  |
| DISTRICT ENERGY DISCONNECTION | 0                        | 0                 | 1                        | 1                 |  |
| HEAT PUMP                     | 0                        | 0                 | 0                        | 0                 |  |
| DEMOLITION                    | 13                       | 12                | 6                        | 3                 |  |
| OTHER                         | 1                        | 2                 | 0                        | 0                 |  |
|                               | 14                       | 14                | 8                        | 4                 |  |